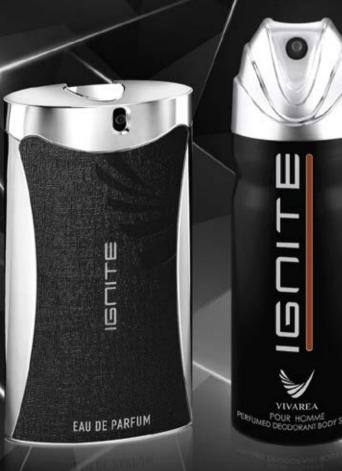

### IGNITE

### Fragrance Family

Eau De Parfum for Men. 75ml

### Inspiration

Our latest release from Vivarea, come to life with a burst of freshness with Ignite.
Compelling. Powerful.
An intensely provocative scent created from unique blends to reflect the determination & fire that drives a man's passion.

### **Head Notes**

Bergamot, Cassis, Aromatic note

### **Heart Notes**

Birch, Pink Pepper, Patchouly

### **Base Notes**

Amber, Oakmoss , Musk