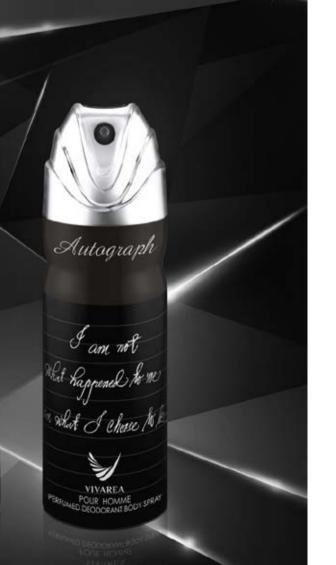

# Autograph

### Fragrance Family

Eau De Toilette for Men. Tooml

### Inspiration

Cameras flashing, paparazzi on site, limo arriving, crowd chanting. He steps out of the car and thousands of people are hoping he signs there pads, helmets, caps, pictures etc...
The crowd is wow'd by his breathtaking scent, he had just sprayed the famous Autograph in the limo prior to his arrival. The perfect scent for the important figure.

### **Head Notes**

Cedar Wood, Orange

#### **Heart Notes**

Citrus, Spicy, Woody

### **Base Notes**

Vanila, Musk