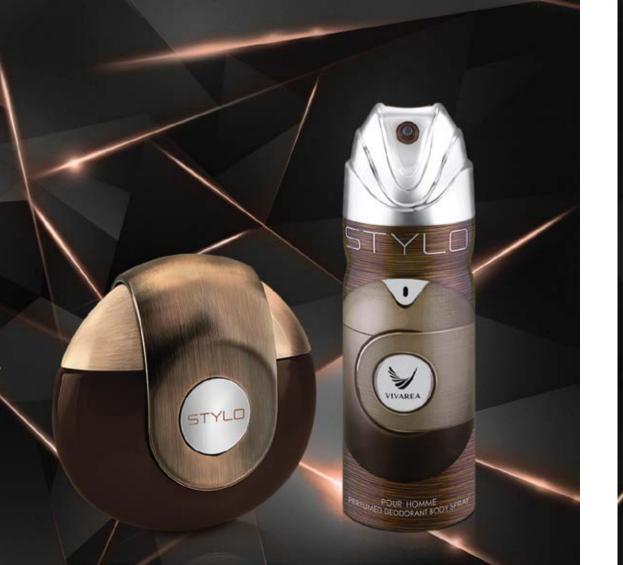

### STYLO

### Fragrance Family

Eau De Toilette For Men. 80ml

### Inspiration

Perfectly chic. Everything about Stylo falls right into place so effortlessly.
Made for the man with exquisite taste, who isn't afraid to show off his style.

### **Head Notes**

Fresh Citrus, Orange Blossom, Lime, Bergamot

### **Heart Notes**

Fresh Green Melon, Pine, Floral Muguet

### **Base Notes**

Leather, Cedar, Amber