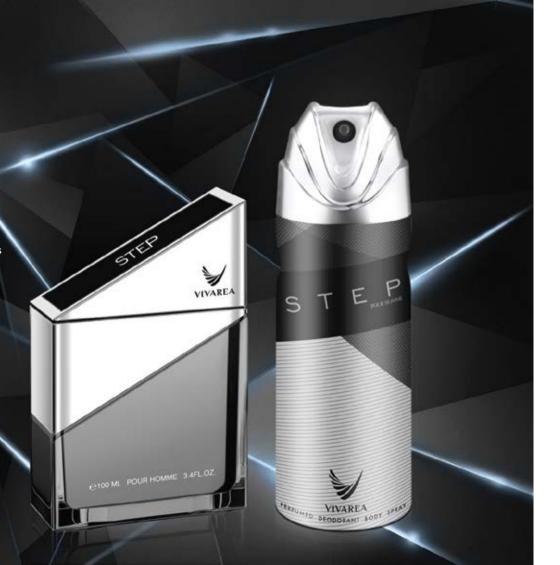

### STEF

### Fragrance Family

Eau De Toilette For Men. 100ml

### Inspiration

Made for the modern and sensual man he likes to take care of himself, enhancing his body and looks with sports and style. This perfume captures the fresh and sensual scents of this phenomenal man.

### **Head Notes**

Citrus, Grapefruit

### **Heart Notes**

Spicy, Anise, Cedarwood , Sandalwood

### **Base Notes**

Vetiver, Amber, Musk