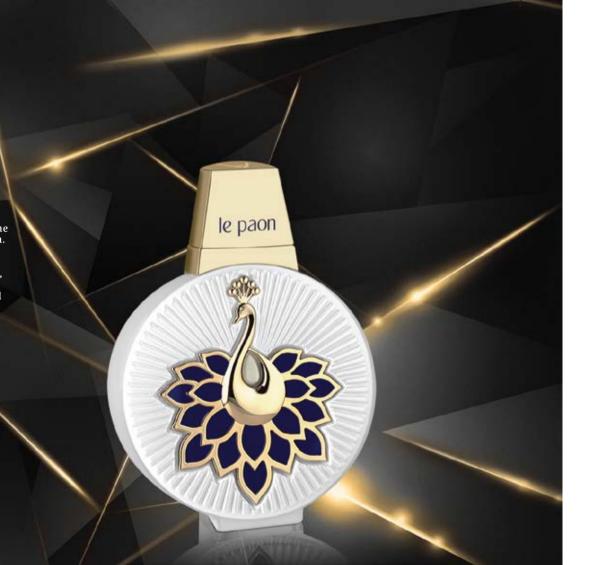

# le paon

### Fragrance Family

Eau De Parfum For Women. 100ml

### Inspiration

An elegant fragrance inspired by the first rays of the sun of a new dawn. The elegant composition of this fragrance truly effects three significant attributes. Inspiration, elegance and serenity. The combination of perfectly blended flowers makes Le Paon a magnificent masterpiece.