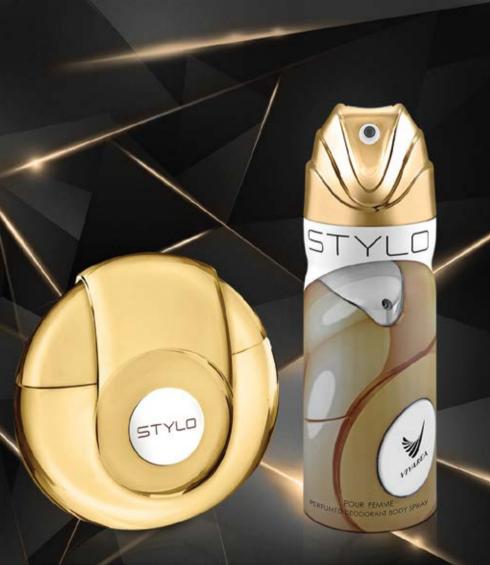

### STYLO

### Fragrance Family

Eau De Parfum for Women. 80ml

### Inspiration

A magnificent, perfectly articulated piece of art, a gorgeous, glamorous perfume made for the lady with finest taste in Design and Fragrance.

### **Head Notes**

Lemon, Pink Grapefruit

### **Heart Notes**

Rose, Orris, Jasmine, Orange Flower, Sandalwood

### Base Notes

Musk, Vanilla, Blackberry