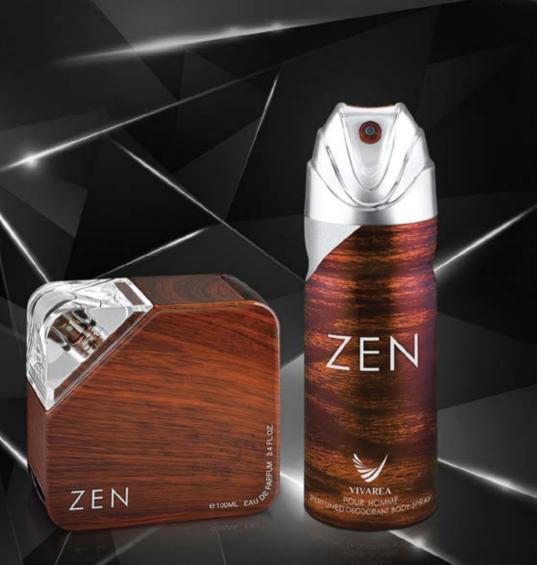

# ZEN

### Fragrance Family

Eau De Parfum For Men. 100ml

### Inspiration

A carefully created compelling scent with masculine blend of spices and rare woods that reflect a man's inner peace with himself.

### **Head Notes**

Rose, Geranium

### **Heart Notes**

Jasmine, Magnolia, Sandalwood

### **Base Notes**

Vanilla, Musk