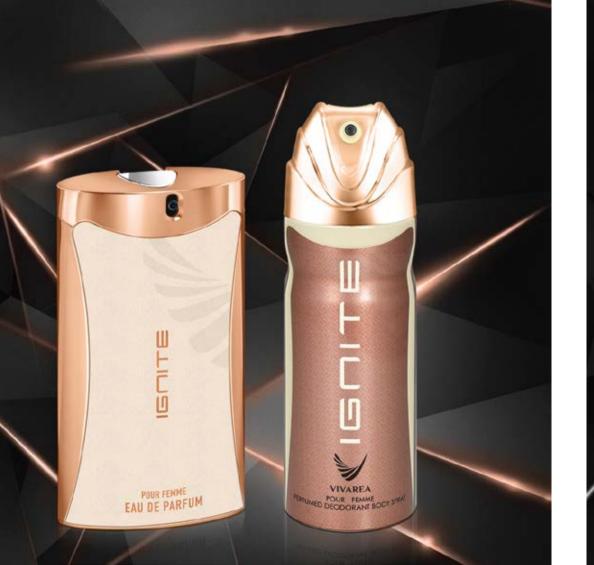

### IGNITE

### Fragrance Family

Eau De Parfum for Women. 75ml

### Inspiration

An explosion of senses.
Ignite combines a woman's
elegance with her boldness and
magical aura.
A firecracker on the outside,
mesmerizing everyone who
lays eyes on her.

### **Head Notes**

Fruity, Rose, Geranium

### **Heart Notes**

Vanilla, Raspberry, Jasmine, Sandalwood

### Base Notes

Amber, Musk