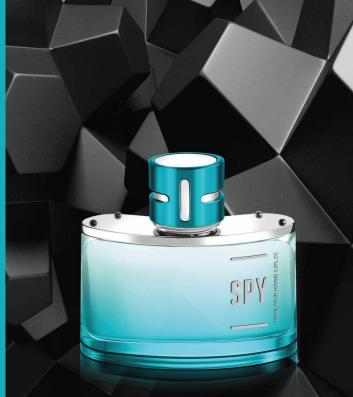

#### INSPIRATION

Made for the mystery man, A man with an undercover presence. His allure is subtle, however, very noticeable with the lady he has in his crosshair, Spy is for the confident, slick man who always gets its target.

> HEAD NOTES Citrus

HEART NOTES Aromatic, Woody

BASE NOTES Amber, Musk