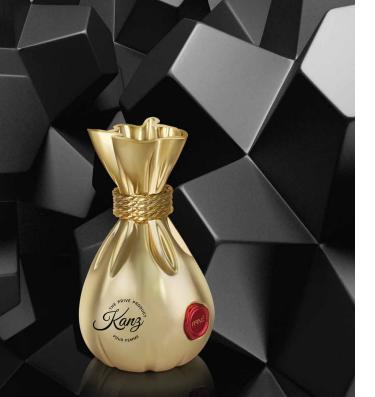

BASE NOTES Blackberry, Vanilla, Mus

Kanz

FRAGRANCE FAMILY Eau De Parfum for Women. 100ml

#### INSPIRATION

Truly magnificent design, capteal with exquisite fragrance. Kanz is inspired by the ancient money pouch, however this perfume has refurbished the look with adding small elements of perfection. A true eye catcher.

> HEAD NOTES Raspberry

HEART NOTES Vanilla, Muguet

BASE NOTES Sandalwood, Musk