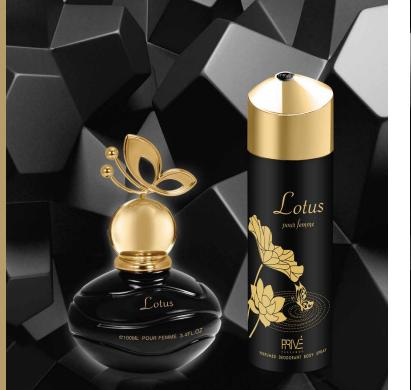

## Lotus

FRAGRANCE FAMILY Eau De Parfum for Women. 100ml

#### ISPIRATION

Violet is iridescence personified, a sparkling touch of extravagance this fragrance is inspired by trend captured within, is an addictive scent which revolve around a bouquet of luxurious white florals and violet notes.

> HEAD NOTE: Fresh, Floral

HEART NOTES Absolute Rose, Orris, jasmine

> BASE NOTES Woody, Musk