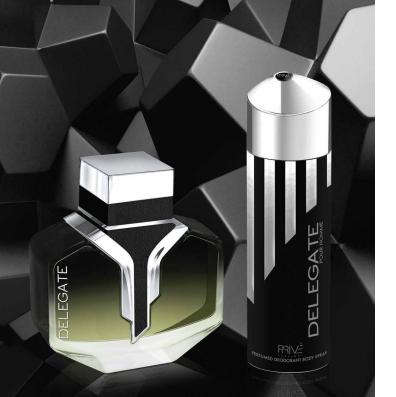

### DELEGATE

FRAGRANCE FAMILY Eau De Toilette for Men. 100ml

#### **NSPIRATION**

A feel of royalty is coupled with a touch of professionalism, this fragrance redefines the modern man with its distinctive notes that intensify his entrance into any event.

> HEAD NOTES memon, Bergamot, Terpenic

HEART NOTES Orris, Sandalwood, Jasmine

> BASE NOTES Amber, Woody

### DELEGATE

FRAGRANCE FAMILY Eau De Parfum for Women. 100ml

#### INSPIRATION

Professional, punctual, conducts herself perfectly. She has a certain attractive class about her. Their secret is Delegate the new fragrance from Prive, the perfect choice for the hard working woman.

> HEAD NOTES Peach, Pineapple

HEART NOTES Rose, Raspberry, Jasmine, Sandalwood

> BASE NOTES Vanilla, Musk