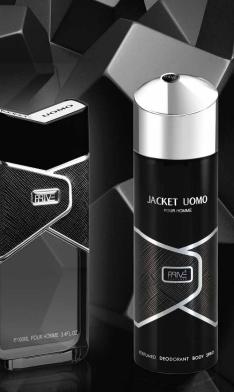

#### JACKET UOMO

FRAGRANCE FAMILY Eau De Toilette for Men. 100ml

#### INSPIRATION

The embodiment of elegance. The fragrance for the powerful elegant and charismatic man. His seductive charm is always an eye catcher for everyone. He's a natural performer. He defines, more like rebrands the word: "manliness" to perfection.

> HEAD NOTES Floral, Green, Leafy

HEART NOTES Sandalwood, Carnation

> BASE NOTES Musk