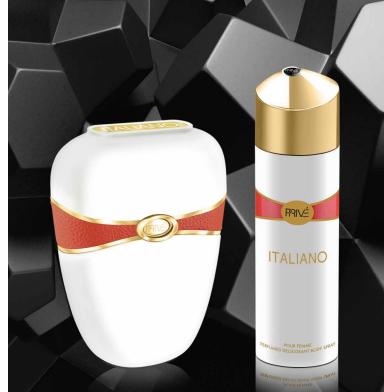

## ITALIANO

FRAGRANCE FAMILY Eau De Parfum for Women. 80ml

INSPIRATION A daring and seductive blend of rose and amber. This fragrance realy capture the essence of the chic Italian Woman, with an irresistible charm.

> HEAD NOTES Bergamot, Apple, Plum

HEART NOTES Jasmine, Rose, Magnolia, Orris

> BASE NOTES Vanilla, Amber