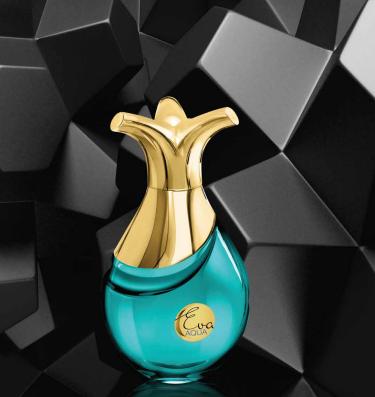

#### INSPIRATION A fresh fragrance like diving into the deep blue ocean, a stroke of blue dazzles the eye and the char starts to operate. Eva Agua lets you escape to the middle of the turquoise Italian seas into the pure happiness.

HEAD NOTES 'loral, Muguet Note

HEART NOTES veet, Rose, Raspberry

BASE NOTES Sandalwood, Musk