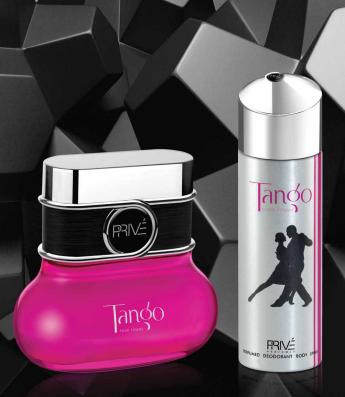

#### INSPIRATION

Made for the fresh, energetic, playful, charismatic, easy going, Ful of life, man Tango fragrance is inspired by the great Argentinian dance, its sophistication mixed with its extreme vibrancy make it an incredible companion for a night out dancing.

> HEAD NOTES Floral

HEART NOTES Jasmine, Muguet

BASE NOTES Amber

Ballet

FRAGRANCE FAMILY Eau De Parfum for Women. 100ml

INSPIRATION Flirty, young, forever fun. She is happy loves to dance and loves to express her emotions through her rhythm lives in the moment loves it.