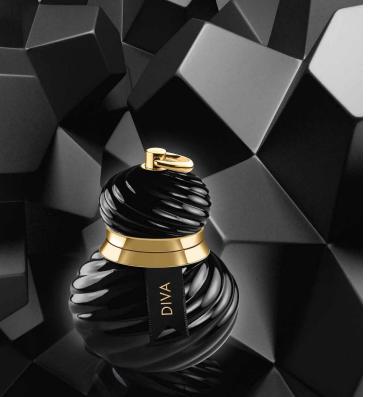

## **DIVA**

FRAGRANCE FAMILY Eau De Parfum for Women. 100ml

#### INSPIRATION

She is desirable. She knows it. However, she doesn't put it on show, its hidden her seducing looks, perfect elegance. Diva is made for the mysterious, fun woman, who like a little exploring behind the scenes.

> HEAD NOTES Sweet, Fruity

HEART NOTES Raspberry, Magnolia, Orchid

> BASE NOTES Amber, Musk