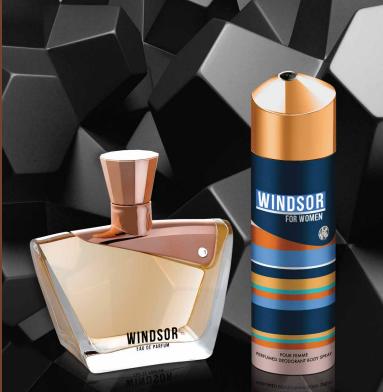

## WINDSOR

FRAGRANCE FAMILY Eau De Parfum for Women. 100ml

#### INSPIRATION

Make a sophisticated appearance with Windsor. Created for the woman of elegance, it's truly a class apart with a graceful blend of luminous fruity and floral notes.

HEAD NOTES Mandarin, Blackcurrant, Red Apple

HEART NOTES Jasmine, Magnolia, Orange Blossom

> BASE NOTES Vanilla, Blackberry, Amber

FRAGRANCE FAMILY Eau De Parfum for Women. 100ml