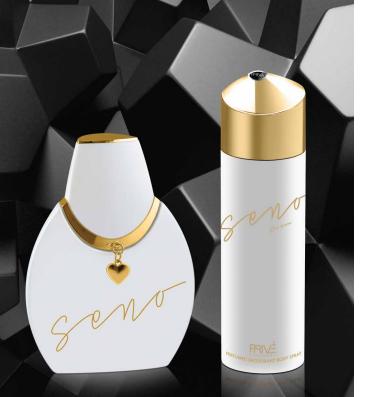

Geno

#### **INSPIRATIO**

You make it happen. You are the star. A vibrant sparkling fragrance that opens with sandalwood and jasmine. A simple refreshment at any time of the day. A real pleasure.

> HEAD NOTES Floral, Bergamor Grapefruit

HEART NOTES Coconut, Vanilla, Sandalwood, Jasmine

> BASE NOTES Ionka , Amber, Musk