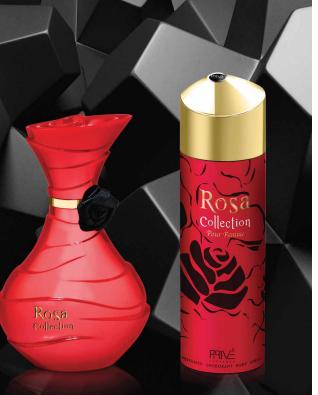

## Rosa Collection

FRAGRANCE FAMILY Eau De Parfum for Women. 80ml

#### INSPIRATION

Sexy, Provocative and sensual, experience the mystery of Rosa an addictive, exotic fragrance with floral scents and a twist of rich, deep seductive notes.

> HEAD NOTES Fruity, Balsamic

HEART NOTES Jasmine, Patchouly, Rose, Sandalwood

BASE NOTES Vanilla, Amber, Musk