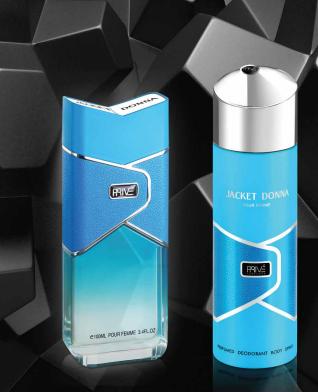

#### JACKET DONNA

FRAGRANCE FAMILY Eau De Parfum for Women. 100ml

INSPIRATION The joy of living light and blue, rediscover the sensual Mediterranean style, capturing floral-fruity scent reflects the magnetism of Mediterranean lifestyle.

> HEAD NOTES Fruity, Strawberry

HEART NOTES Sweet, Floral, Sandalwood

BASE NOTES Amber, Musk