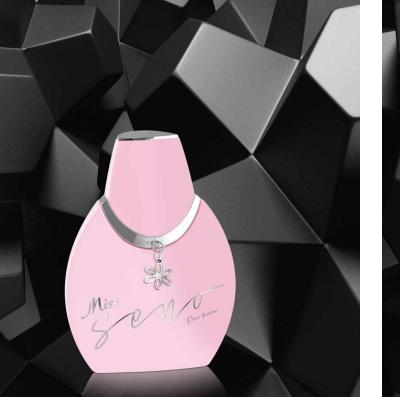

> HEAD NOTES Sweet, Fruity

HEART NOTES Floral, Sandalwood, Muguet

> BASE NOTES Amber, Musk

Miss

FRAGRANCE FAMILY Eau De Parfum for Women. 100ml

#### INSPIRATION

An energetic and alluring fragrance with a sparkling, elegant touch. A new pink version of the original mystical product. The scent energizes with the fantastic fragrance that immediately makes everything drawn to it.

> HEAD NOTES Floral

HEART NOTES Patchouli, Jasmine

> BASE NOTES Musk