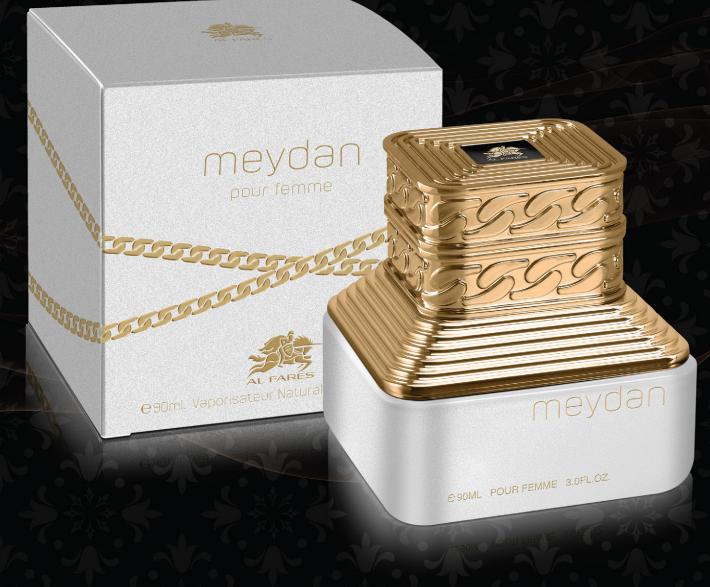

#### FRAGRANCE FAMILY

Eau De Parfum for Women. 90ml

#### INSPIRATION

The scent plays with strong notes of woody and cardamom, the dark intense penetrating scents of oud blend with matte essence of cedar wood. Sharp chic intoxicating perfect for the women that needs to be different.

#### **HEAD NOTES**

Fruity, Floral, Muguet

HEART NOTES Sweet, Grape, Raspberry

C 90ML POUR FEMME 3.0FL.OZ.

BASE NOTES Vanilla, Amber, Musk

### meydan pour femme

Royalty Redefined

www.alfaresperfumes.com

Emper Perfumes & Cosmetics Factory L.L.C. Tel. : +971 4 886 70 10, Fax : +971 4 886 70 11 P. O. Box : 27651, National Industries Park, Jebel Ali, Dubai - U. A. E.