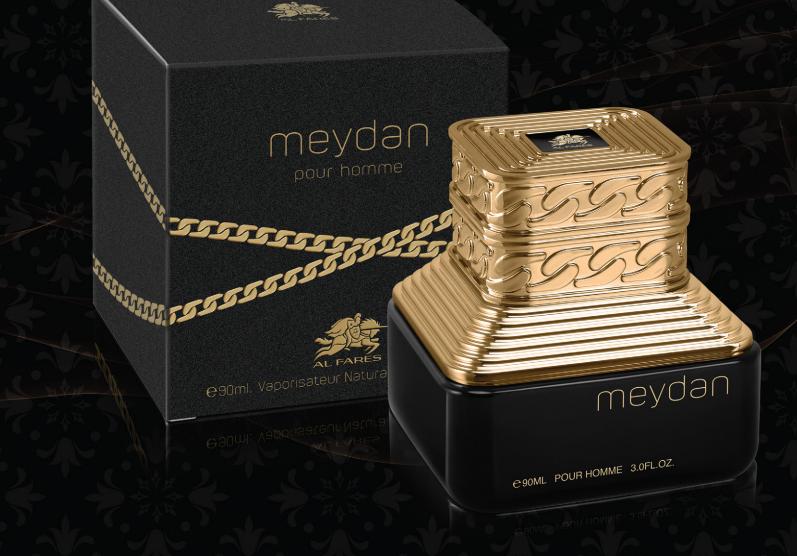

### meydan

#### FRAGRANCE FAMILY

Eau De Toilette for Men. 90ml

#### INSPIRATION

Urban, Original, real. Meydan is another release from Al Fares range, it's a confident, modern woody fragrance encapsulated in elegant bottle.

#### **HEAD NOTES**

Green, Fruity

HEART NOTES Spicy, Woody, Clove

> BASE NOTES Amber, Musk

meydan

## meydan pour homme