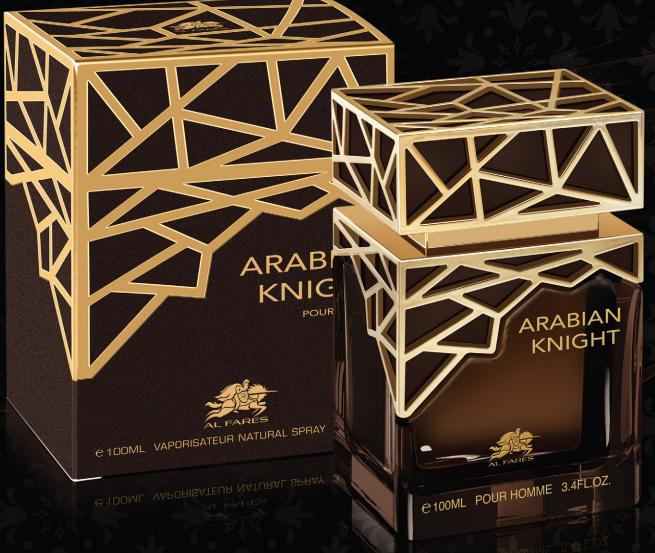

### ARABIAN KNIGHT POUR HOMME

#### INSPIRATION

The first release from Al Fares range. A perfume that captures the oriental touch coupled with a western look, a perfume made for new and sophisticated mindset of everyone wanting to be unique and different.

#### **HEAD NOTES**

Fresh, Citrus, Floral

HEART NOTES Violet, Tropical, Woody note

> BASE NOTES Amber, Musk