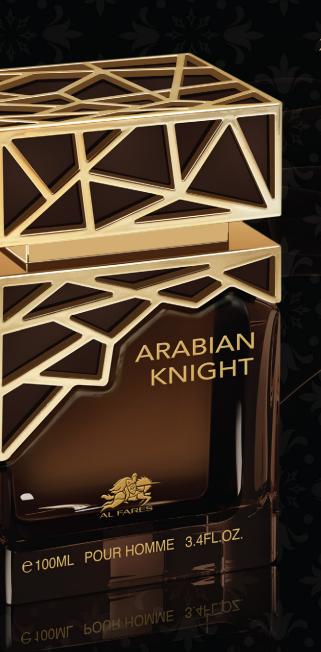

#### ARABIAN KNIGHT

#### INSPIRATION

A hero, a survivor, a role model, the Arabian Knight rides through the adventures of life with nothing but his bravery, strength and exquisite scent. This fragrance offers the Arabian Knight the motivation to push on with his endless endeavors.

#### **HEAD NOTES**

Floral, Citrus

#### **HEART NOTES**

Gaiacwood, Terpenic, Peppery note

#### BASE NOTES Vanilla, Dry Amber, Musk